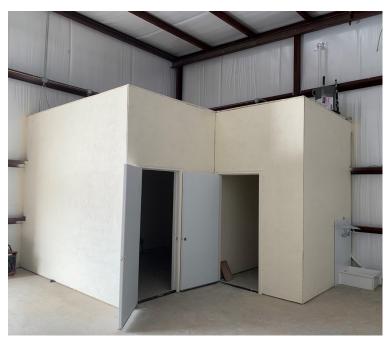

### (4) 2,400 SF Warehouses (Suites A, B, C & D)

- 450 SF Office Space or BTS Office Space
- (2) Grade Level Doors (12'x16')
- 20' Clear Heights