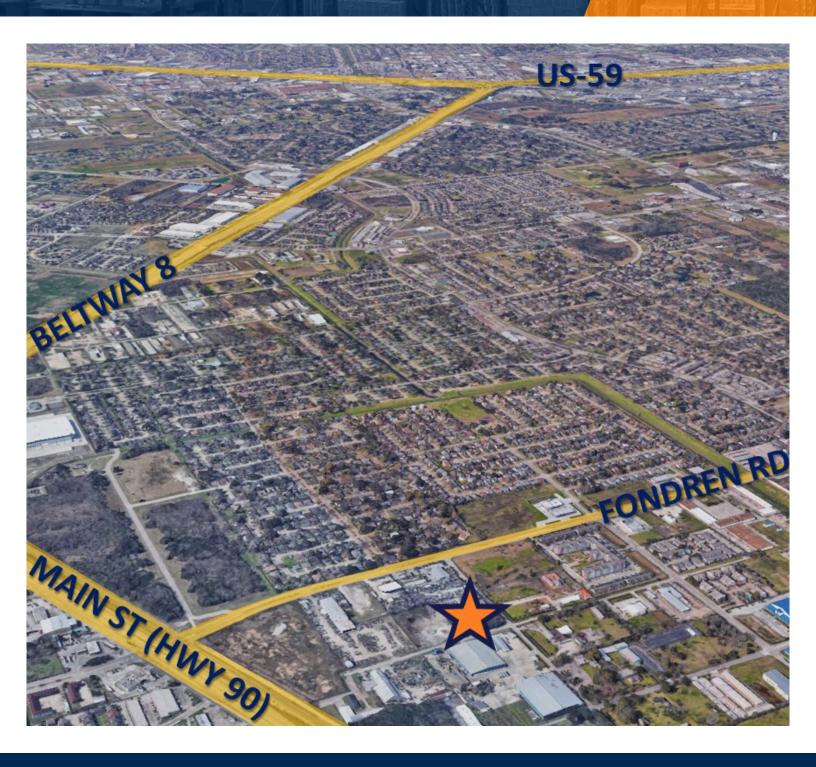

### NOTES:

Fritsche Anderson Realty Partners is pleased to present the newly developed & proposed Minetta Industrial Park, located in Southwest Houston

The park is conveniently located in close proximity to HWY 90, Beltway 8 & US 59 giving tenants good in and out access to the park. Primary uses for the park include,

Industrial, light manufacturing, flex, office & storage needs.

| AVAILABILITY:                   |                                   |
|---------------------------------|-----------------------------------|
| Suite A (2,400 SF total) LEASED | Suite D PRE-LEASED                |
| Suite B (2,400 SF total) LEASED | Suite E PRE-LEASED                |
| Suite C PRE-LEASED              | Suite F AVAILABLE - Build to Suit |