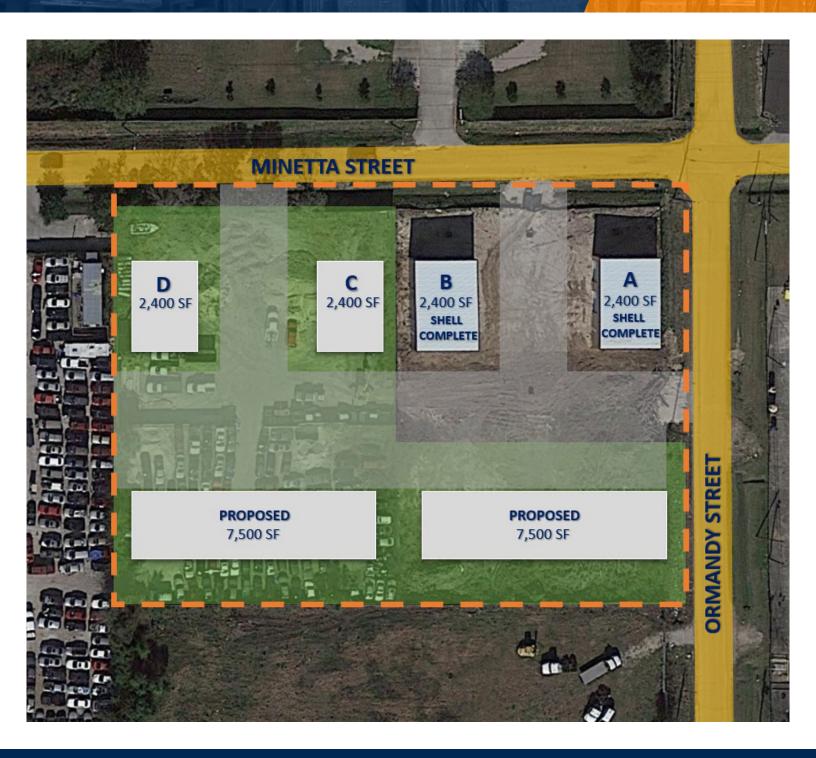

### (4) 2,400 SF Warehouses (Suites A, B, C & D)

- 450 SF Office Space or BTS Office Space
- (2) Grade Level Doors (12'x16')
- 20' Clear Heights

### (2) 7,500 SF Warehouses (Suites E & F)

- BTS Office Space
- (2) Grade Level Doors (12'x16')
- (1) Dock High Truck Well (12'x16')
- 20' Clear Heights

Industrial, light manufacturing, flex, office & storage needs.

| AVAILABILITY:                   |                                   |
|---------------------------------|-----------------------------------|
| Suite A (2,400 SF total) LEASED | Suite D PRE-LEASED                |
| Suite B (2,400 SF total) LEASED | Suite E PRE-LEASED                |
| Suite C PRE-LEASED              | Suite F AVAILABLE - Build to Suit |