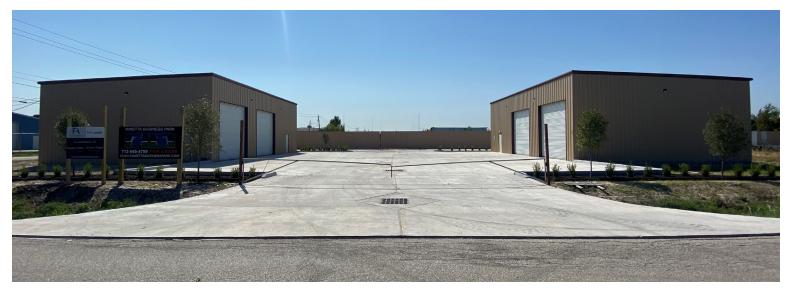

### **PROPERTY FEATURES:**

- Newly Built Q2-Q4 2020
- Industrial/Flex Warehouses
- Southwest Houston
- City of Houston Utilities
- · Outdoor Lighting
- Fully Fenced & Gated
- LED Lighting

- 3 Phase Heavy Power (480v)
- Inside HUB Zone
- Outside of 100-500 Year Floodplain
- Underground Detention
- · Ample Parking
- · Fully Insulated
- 8 10 Parking Spaces

### NOTES:

Fritsche Anderson Realty Partners is pleased to present the newly developed & proposed Minetta Industrial Park, located in Southwest Houston

The park is conveniently located in close proximity to HWY 90, Beltway 8 & US 59 giving tenants good in and out access to the park. Primary uses for the park include,

Industrial, light manufacturing, flex, office & storage needs.

| AVAILABILITY:                   |                                   |
|---------------------------------|-----------------------------------|
| Suite A (2,400 SF total) LEASED | Suite D PRE-LEASED                |
| Suite B (2,400 SF total) LEASED | Suite E PRE-LEASED                |
| Suite C PRE-LEASED              | Suite F AVAILABLE - Build to Suit |