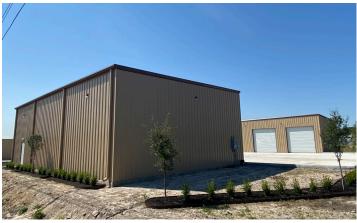

### **PROPERTY FEATURES:**

- Newly Built Q2-Q4 2020
- Industrial/Flex Warehouses
- Southwest Houston
- City of Houston Utilities
- · Outdoor Lighting
- Fully Fenced & Gated
- LED Lighting

- 3 Phase Heavy Power (480v)
- Inside HUB Zone
- Outside of 100-500 Year Floodplain
- Underground Detention
- · Ample Parking
- · Fully Insulated
- 8 10 Parking Spaces

### NOTES:

Fritsche Anderson Realty Partners is pleased to present the newly developed & proposed Minetta Industrial Park, located in Southwest Houston

The park is conveniently located in close proximity to HWY 90, Beltway 8 & US 59 giving tenants good in and out access to the park. Primary uses for the park include,