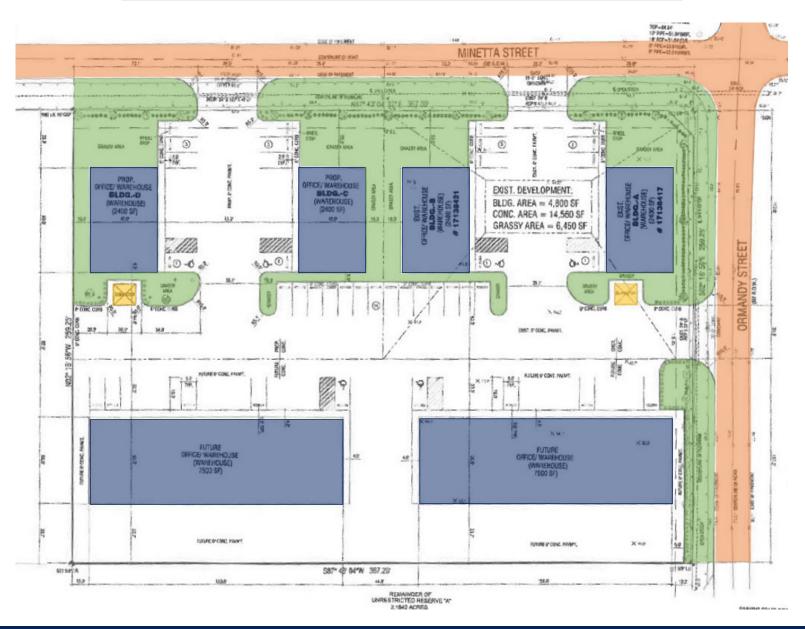

### NOTES:

Fritsche Anderson Realty Partners is pleased to present the newly developed & proposed Minetta Industrial Park, located in Southwest Houston

The park is conveniently located in close proximity to HWY 90, Beltway 8 & US 59 giving tenants good in and out access to the park. Primary uses for the park include,

Industrial, light manufacturing, flex, office & storage needs.

| AVAILABILITY:                   |                                   |
|---------------------------------|-----------------------------------|
| Suite A (2,400 SF total) LEASED | Suite D PRE-LEASED                |
| Suite B (2,400 SF total) LEASED | Suite E PRE-LEASED                |
| Suite C PRE-LEASED              | Suite F AVAILABLE - Build to Suit |